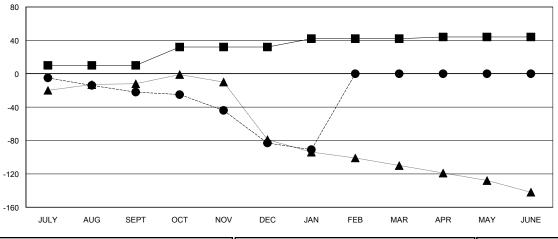

#### GOALS AND ACTUAL MEMBERS CUMULATIVE

| - CURRENT YEAR GOALS FOR NEW |  |
|------------------------------|--|
| MEMBERS                      |  |

CURRENT YEAR ACTUAL MEMBERS

- LAST YEAR ACTUAL MEMBERS

0

1

| Members                      |                    |                                     |                    |                  |  |  |  |
|------------------------------|--------------------|-------------------------------------|--------------------|------------------|--|--|--|
| RESULTS FOR 2015-2016        |                    |                                     |                    |                  |  |  |  |
| QUARTER                      | NEW MEMBER<br>GOAL | CHARTER AND<br>NEW MEMBERS<br>ADDED | DROPPED<br>MEMBERS | NET<br>GAIN/LOSS |  |  |  |
| JULY/AUG/SEPT<br>OCT/NOV/DEC | 10<br>22<br>10     | 42<br>30<br>4                       | 64<br>91<br>12     | -22<br>-61<br>-8 |  |  |  |
| JAN/FEB/MAR<br>APR/MAY/JUNE  | 2                  | 0                                   | 0                  | 0                |  |  |  |