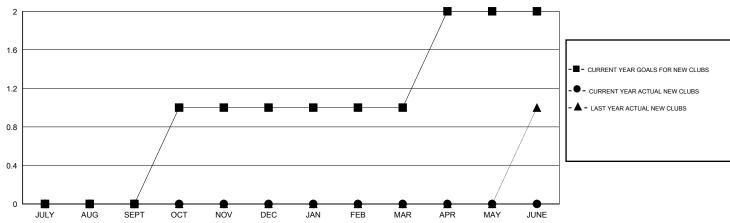

### GOALS AND ACTUAL NEW CLUBS CUMULATIVE

0

#### **LOCATION AUSTRALIA**

| OWIT.                 |                  |           | LOOMING          |                  |  |  |
|-----------------------|------------------|-----------|------------------|------------------|--|--|
|                       |                  | Clubs     |                  |                  |  |  |
| RESULTS FOR 2015-2016 |                  |           |                  |                  |  |  |
| QUARTER               | NEW CLUB<br>GOAL | NEW CLUBS | DROPPED<br>CLUBS | NET<br>GAIN/LOSS |  |  |
| JULY/AUG/SEPT         | 0                | 0         | 1                | -1               |  |  |
| OCT/NOV/DEC           | 1                | 0         | 1                | -1               |  |  |
| JAN/FEB/MAR           | 0                | 0         | 0                | 0                |  |  |